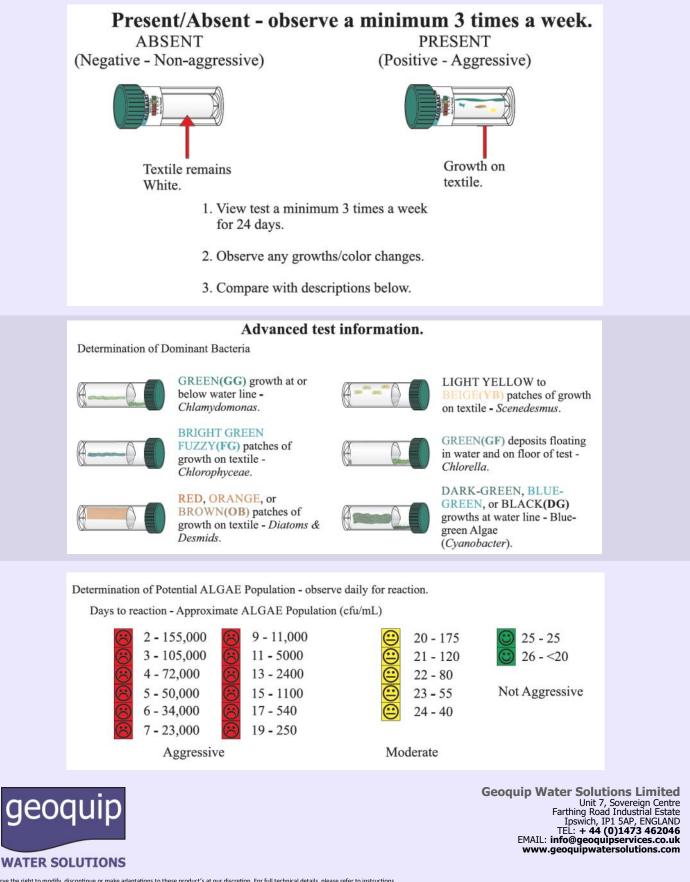

Algae include various plant-like microorganisms, which can photosynthesize using light as the energy source for growth. Several types of algae can grow in the ALGE-BARTs, including: Grass-Green Algae (Chlorophyceae), Blue-Green Algae (Cyanobacteria), Desmids, Diatoms, and Euglenoids. The ALGE-BART can be used as a simple presence/absence (P/A) test capable of indicating, to some extent, the population size and the types of algae present in the sample.